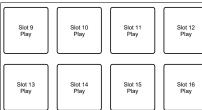

#### When the [SHIFT] button is pressed.

| Slot 9  | Slot 10 | Slot 11 | Slot 12 |
|---------|---------|---------|---------|
| Stop    | Stop    | Stop    | Stop    |
| Slot 13 | Slot 14 | Slot 15 | Slot 16 |
| Stop    | Stop    | Stop    | Stop    |