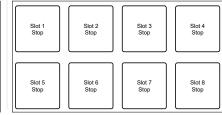

# Left Deck

When the [SHIFT] button is not pressed. Slot 1 Slot 2 Slot 3 Play Slot 4 Play Play Play Slot 6 Play Slot 5 Slot 7 Slot 8 Play Play Play

## Right Deck

When the [SHIFT] button is not pressed.