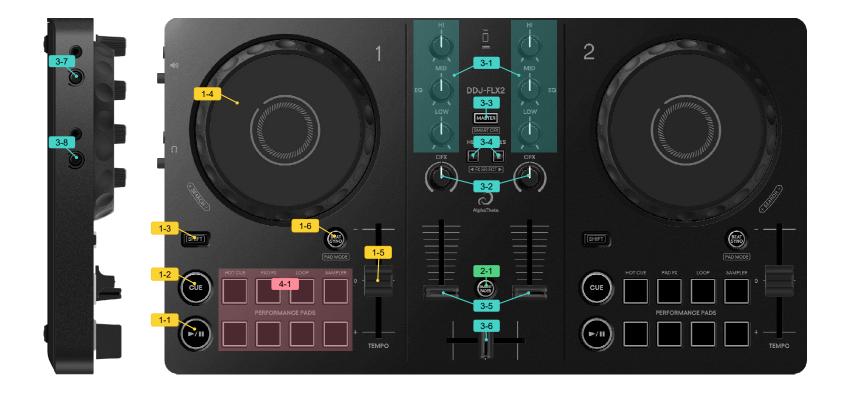

# DDJ-FLX2

Hardware Diagram for djay for iOS/Android , djay Pro for Mac/Windows

| Group  | No. | Name                     |                 | Function                 | +SHIFT                       |  |
|--------|-----|--------------------------|-----------------|--------------------------|------------------------------|--|
| 1.DECK |     | * Functions are the same | for both left a | nd right decks.          |                              |  |
|        | 1   | PLAY/PAUSE F             |                 | Play/Pause               | -                            |  |
|        | 2   | CUE                      |                 | Set/Call cue, Back cue   | Jump to track start          |  |
|        | 3   | SHIFT                    |                 | Shift                    | -                            |  |
|        | 4   | JOG platter              |                 | Scratch                  | Search                       |  |
|        |     | wheel side               |                 | Pitch bend               |                              |  |
|        | 5   | TEMPO                    |                 | Tempo control            |                              |  |
|        | 6   | BEAT SYNC *1             |                 | Sync on/off              | Pad mode selection on/off *2 |  |
|        |     | long press               |                 | Tempo reset              | -                            |  |
| 2.EFF  | ЕСТ |                          |                 |                          |                              |  |
|        | 1   | SMART FADER              |                 | Crossfader Fusion on/off | -                            |  |
|        |     |                          |                 |                          |                              |  |

| Group | No.            | Name                   | Function                                    | +SHIFT                |  |
|-------|----------------|------------------------|---------------------------------------------|-----------------------|--|
| .MIXE | R              |                        |                                             |                       |  |
|       | 1              | EQ (HI, MID, LOW)      | EQ (HI, MID, LOW)                           |                       |  |
|       | 2 CFX          |                        | Filter / Smart CFX                          |                       |  |
|       | 3              | HEADPHONE CUE (MASTER) | Master out monitor on/off                   | Smart CFX on/off      |  |
|       | 4              | HEADPHONE CUE (CH)     | Headphones monitor on/off                   | Select Smart CFX type |  |
|       | 5              | CHANNEL FADER          | Channel fader                               | Channel fader start   |  |
|       | 6              | CROSSFADER             | Crossfader / Crossfader Fusion              | Crossfader start      |  |
|       | 7 MASTER LEVEL |                        | Master Level (only when connected via USB)  |                       |  |
|       | 8              | HEADPHONES LEVEL       | Monitor level (only when connected via USB) |                       |  |

| Group | No. | Name        |         | Function              | +SHIFT            |
|-------|-----|-------------|---------|-----------------------|-------------------|
| 4.PER | FOR |             |         |                       |                   |
|       | 1   | PAD *3 mode |         |                       |                   |
|       |     |             | HOT CUE | Set/Call Hot Cue      | Delete Hot Cue    |
|       |     |             | PAD FX  | Pad FX on             | -                 |
|       |     | AUTO LOOP   |         | Auto Loop on/off      | -                 |
|       |     |             | SAMPLER | Playback sampler slot | Stop sampler slot |

\*1 When using djay for iOS/Android, Hold down the [BEAT SYNC] buttons on deck 1 and deck 2 at least one second at the same time: The Bluetooth connection of the iOS/Android device is canceled.

\*2 When pad mode selection is enabled, you can switch the pad mode by pressing one of the Performance Pads, 1 through 4.

\*3 The pad assignment for each pad mode is shown as follows.